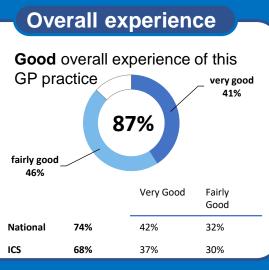

completion rate

**Overall experience** 

**Good** overall experience of this

87%

Street, Willenhall WV13 2DR

M91021 Practice code

491

95

19%

**GP** practice

fairly good

46%

National

ICS

Results from the 2024 survey

very good

41%

Fairly

Good

32%

30%

 Comparisons with National results or those of the ICS (Integrated Care System) are indicative only, and may not be statistically significant.

42%

37%

Verv Good

Data by Ipsos

74%

68%