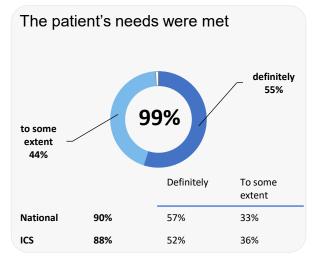

## Experience at last appointment

The healthcare professional had all the information they needed about the patient definitely 54% 95% to some extent 42% Definitely To some extent 57% National 92% 35% ICS 90% 54% 36%