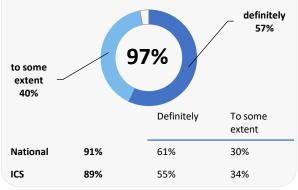

## Experience at last appointment

The healthcare professional had all the information they needed about the patient definitely 54% 95% to some extent 42% Definitely To some extent 57% National 92% 35% ICS 90% 54% 36%