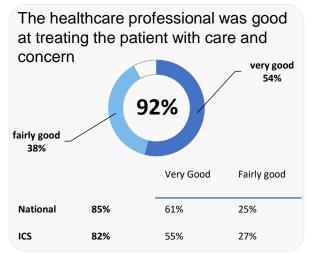

The patient was involved as much as they wanted to be in decisions about their care and treatment

The healthcare professional was good at listening to the patient

The patient had confidence and trust in the healthcare professional they saw or spoke to