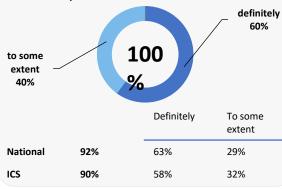

## Experience at last appointment

The healthcare professional had all the information they needed about the patient definitely 54% 95% to some extent 42% Definitely To some extent 57% National 92% 35% ICS 90% 54% 36%