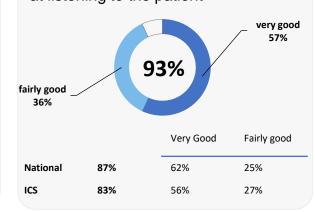

The patient was involved as much as they wanted to be in decisions about their care and treatment

The healthcare professional was good at listening to the patient

The patient had confidence and trust in the healthcare professional they saw or spoke to